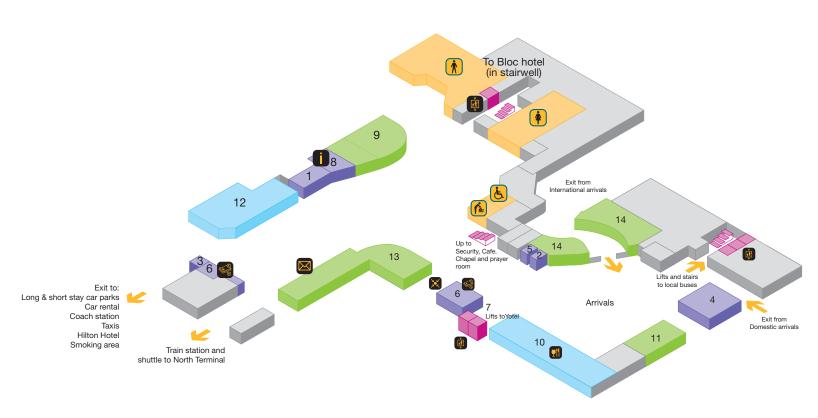

#### **Services**

- Bureau de change
- Chapel and prayer room
- Motel
- Lift 🙀
- Public telephone
- 1 Bloc hotel reception
- 2 Internet zone & printing station
- 3 Moneycorp Bureau de Change

### **Shops & Restaurants**

- Restaurant / Café
- 4 Apostrophe
- 5 Caffè Nero
- 6 Giraffe
- 7 The Beehive Bar & Restaurant
- 8 The London News Company