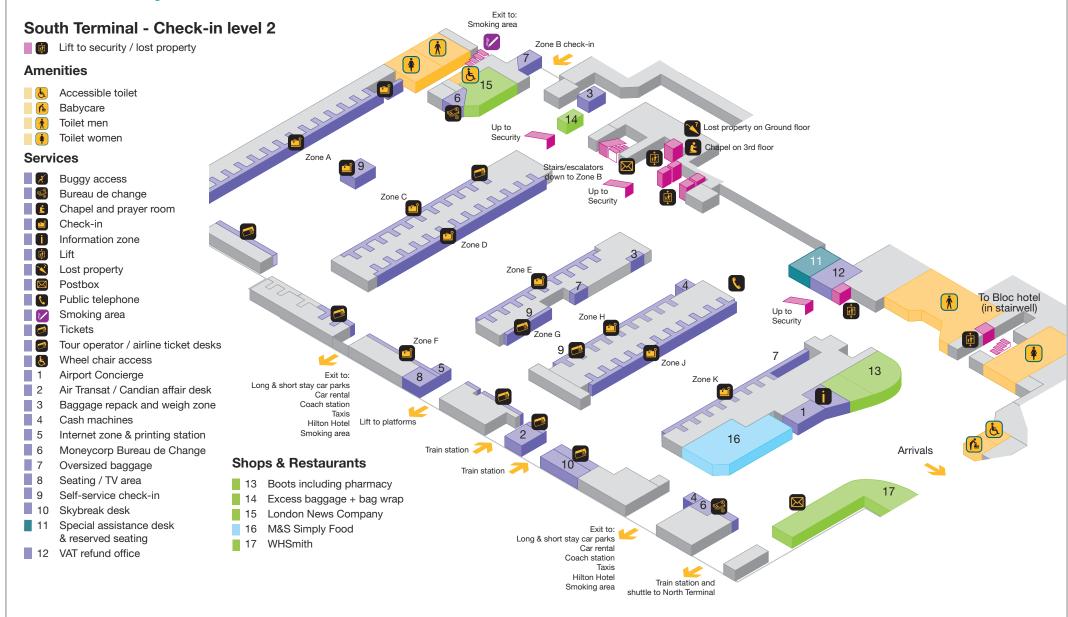

#### Services

- Bureau de change
- Information zone
- Meeting point
- Postbox
- 1 Airport Concierge
- 2 Banner Xpress Print your own banner
- 3 Cash machines
- 4 Onward Travel Centre Trains, easyBus, National Express
- 5 Internet kiosk & printing station
- 6 Moneycorp Bureau de Change
- 7 Regus Express business lounge and meeting room facility
- 8 UK Immigration Services phone

### **Shops & Restaurants**

- Restaurant / Café
- 9 Boots including pharmacy
- 10 Costa Coffee
- 11 Excess baggage / Left baggage / Shop and Drop
- 12 M&S Simply Food
- 13 WHSmith
- 14 World Duty Free Arrivals Shop