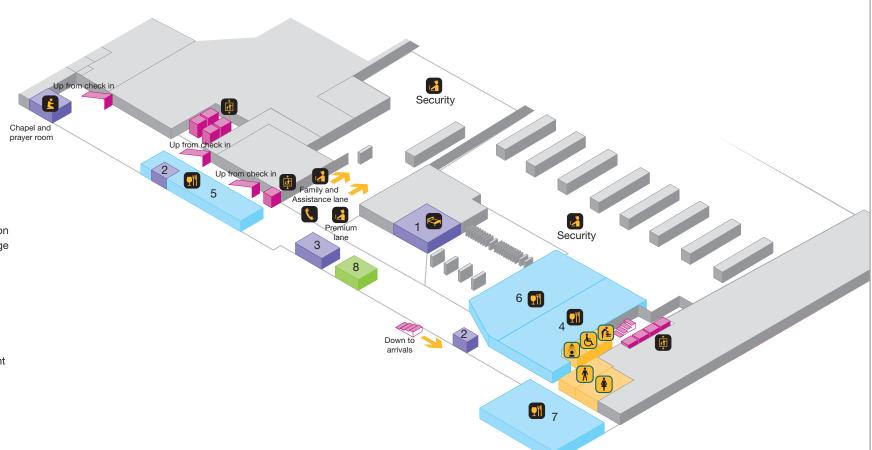

## South Terminal - Departure lounge, upper mezzanine level 40

#### **Services**

1 No.1 Traveller Lounge

2 Virgin Holidays v-room

### **Shops & Restaurants**

Restaurant / Café

3 Frankie and Benny's