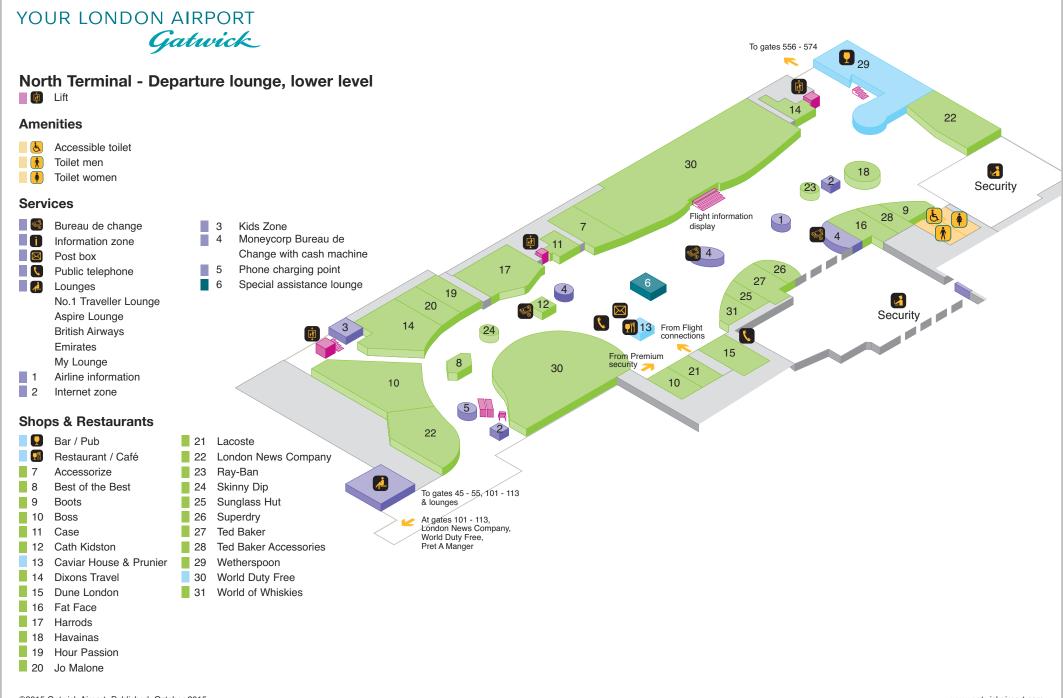

### **North Terminal - Level 1** Lift Services Bureau de change Chapel and prayer room Public telephone Bureau de Change Excess baggage Special assistance help point **Shops & Restaurants** Restaurant /Café Costa Coffee London News Company Under Construction, New Check-in Area 5 Shuttle to South Terminal and Train station Exit to car parks 5, 6 and Sofitel Hotel ©2015 Gatwick Airport. Published: October 2015. www.gatwickairport.com