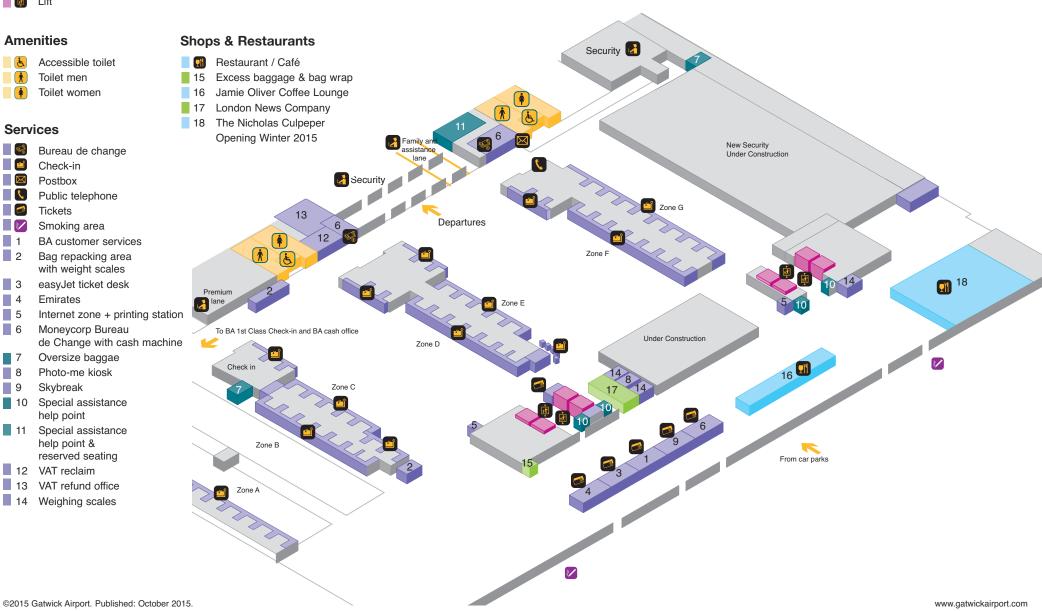

#### North Terminal - Check-in, level 2

Lift

Accessible toilet

Toilet men

Toilet women

#### **Services**

Bureau de change

Check-in

Postbox

Public telephone

Tickets

Smoking area

BA customer services

Bag repacking area with weight scales

3 easyJet ticket desk

**Emirates** 

Internet zone + printing station

Moneycorp Bureau de Change with cash machine

Oversize baggae

Photo-me kiosk

Skybreak

■ 10 Special assistance help point

11 Special assistance help point & reserved seating

12 VAT reclaim

VAT refund office

14 Weighing scales

©2015 Gatwick Airport. Published: October 2015.