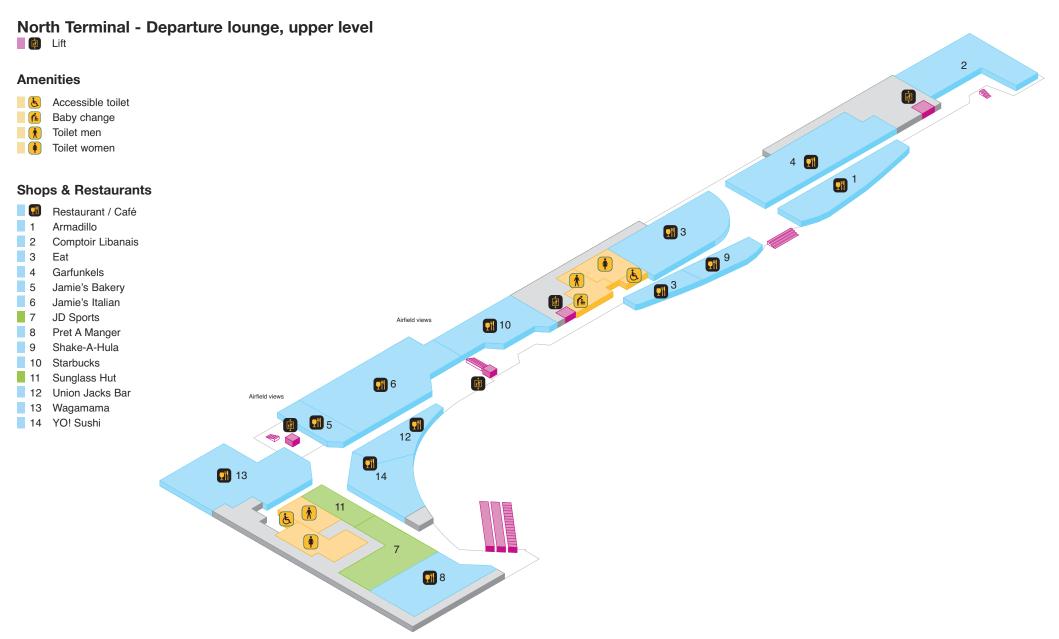

National Express waiting area
- 7 Special assistance help point

#### **Shops & Restaurants**

- Restaurant / Café
- 8 Boots
- 9 Costa Coffee
- 10 London News Company
- 11 M&S Simply Food



©2015 Gatwick Airport. Published: October 2015.

#### North Terminal - Check-in, level 2

Lift



Accessible toilet

Toilet men

Toilet women

#### **Services**

Bureau de change

Check-in

Postbox

Public telephone

Tickets

Smoking area

BA customer services

Bag repacking area with weight scales

3 easyJet ticket desk

**Emirates** 

Internet zone + printing station

Moneycorp Bureau de Change with cash machine

Oversize baggae

Photo-me kiosk

Skybreak

■ 10 Special assistance help point

11 Special assistance help point & reserved seating

12 VAT reclaim

VAT refund office

14 Weighing scales





©2015 Gatwick Airport. Published: October 2015.