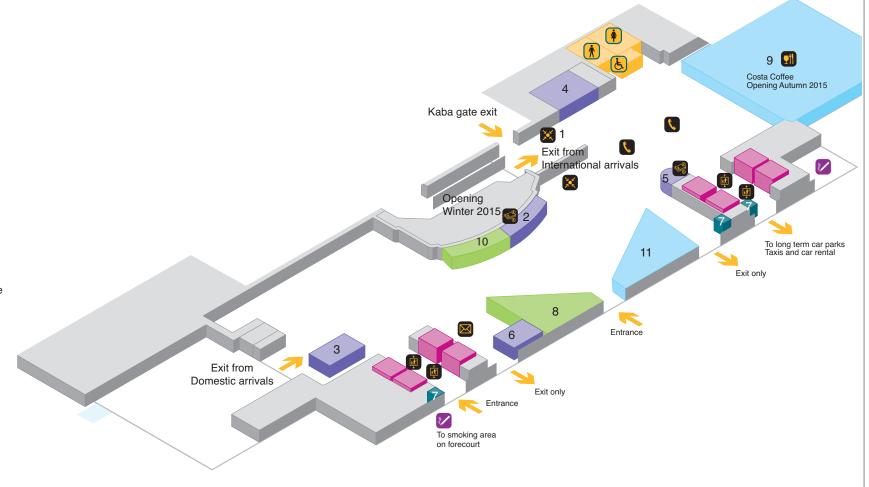

#### North Terminal - Arrivals, ground floor

Lift

#### **Amenities**

- Accessible toilet
- Baby change
- Toilet men
- Toilet women

#### **Services**

- Bureau de change
- Information zone
- Meeting point
- Postbox
- Public telephone
- Smoking area
- 1 BA Sky Flyers meeting point
- 2 Bureau de Change
- 3 Car Rental
- 4 Emirates Limousine Services
- 5 Moneycorp Bureau de Change
- 6 National Express waiting area
- 7 Special assistance help point

#### **Shops & Restaurants**

- Restaurant / Café
- 8 Boots
- 9 Costa Coffee
- 10 London News Company
- 11 M&S Simply Food

©2015 Gatwick Airport. Published: October 2015.